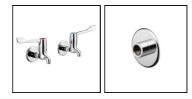

## **ILLUSTRATED**

| S6558 | (PS H) Clyde plaster sink left hand sink with work surface stainless steel integral brackets, strainer basket |  |  |
|-------|---------------------------------------------------------------------------------------------------------------|--|--|
| S8270 | (TB H1) Markwik ½" bib taps                                                                                   |  |  |
| B1686 | Nimbus 21 concealed bib tap wall mount with self centralising installation (pair)                             |  |  |
| B1684 | Nimbus 21 1/2" x 100mm bib tap extensions (pair)                                                              |  |  |
| S8726 | (WT2) Waste 1½" unslotted strainer waste, 80mm tail.                                                          |  |  |