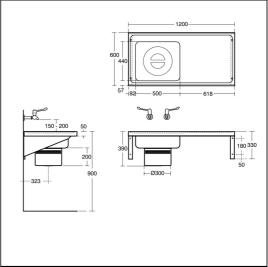

## **ILLUSTRATED**

| S6558 | (PS H) Clyde plaster sink left hand sink with work surface stainless steel integral brackets, strainer basket |  |  |
|-------|---------------------------------------------------------------------------------------------------------------|--|--|
| S8270 | (TB H1) Markwik ½" bib taps                                                                                   |  |  |
| B1686 | Nimbus 21 concealed bib tap wall mount with self centralising installation (pair)                             |  |  |
| B1684 | Nimbus 21 1/2" x 100mm bib tap extensions (pair)                                                              |  |  |
| S8726 | (WT2) Waste 1½" unslotted strainer waste, 80mm tail.                                                          |  |  |

## **ILLUSTRATED PRODUCT DETAILS**

| Weights | ;                   | Finishes |                        |
|---------|---------------------|----------|------------------------|
| S6558   | 23.00 KG            | S6558    | Stainless Steel finish |
| S8270   | 1.65 KG             |          | (MY)                   |
| S8726   | 0.39 KG             | S8270    | Chrome (AA)            |
| Materia | ls                  |          |                        |
| S6558   | Stainless Steel     | B1686    | Chrome (AA)            |
| S8270   | Chrome Plated Brass | L        |                        |
| B1686   | Chrome Plated Brass | B1684    | Chrome (AA)            |
| B1684   | Chrome Plated Brass |          |                        |
| S8726   | Brass               | S8726    | Chrome (AA)            |
|         |                     |          |                        |