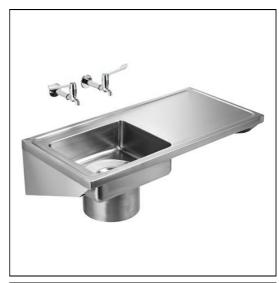

# Clyde Sink LH Bowl, No Taphole

## **ILLUSTRATED**

| S6558 | (PS H) Clyde plaster sink left hand sink with work surface stainless steel integral brackets, strainer basket |  |  |
|-------|---------------------------------------------------------------------------------------------------------------|--|--|
| S8270 | (TB H1) Markwik ½" bib taps                                                                                   |  |  |
| B1686 | Nimbus 21 concealed bib tap wall mount with self centralising installation (pair)                             |  |  |
| B1684 | Nimbus 21 1/2" x 100mm bib tap extensions (pair)                                                              |  |  |
| S8726 | (WT2) Waste 1½" unslotted strainer waste, 80mm tail.                                                          |  |  |